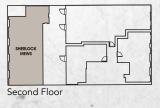

98 BAKER STREET | SHERLOCK Thews

Keyplan

P ļ

W S

SHERLOCK ME

Second Floor

| 2nd Floor    | 81.29 sq.m. | 875 sq.ft. |
|--------------|-------------|------------|
| 1st Floor    | 80.92 sq.m. | 871 sq.ff. |
| Ground Floor | 34.56 sq.m. | 372 sq.ft. |

Drawings are provided by our consultants. All dimensions, features and amenities are approximate at time of printing. Actual area may vary from stated area. Drawings not to scale E & OE. The developer reserves the right to make revisions to the floor plans and any features, materials and dimensions mentioned without further notice.