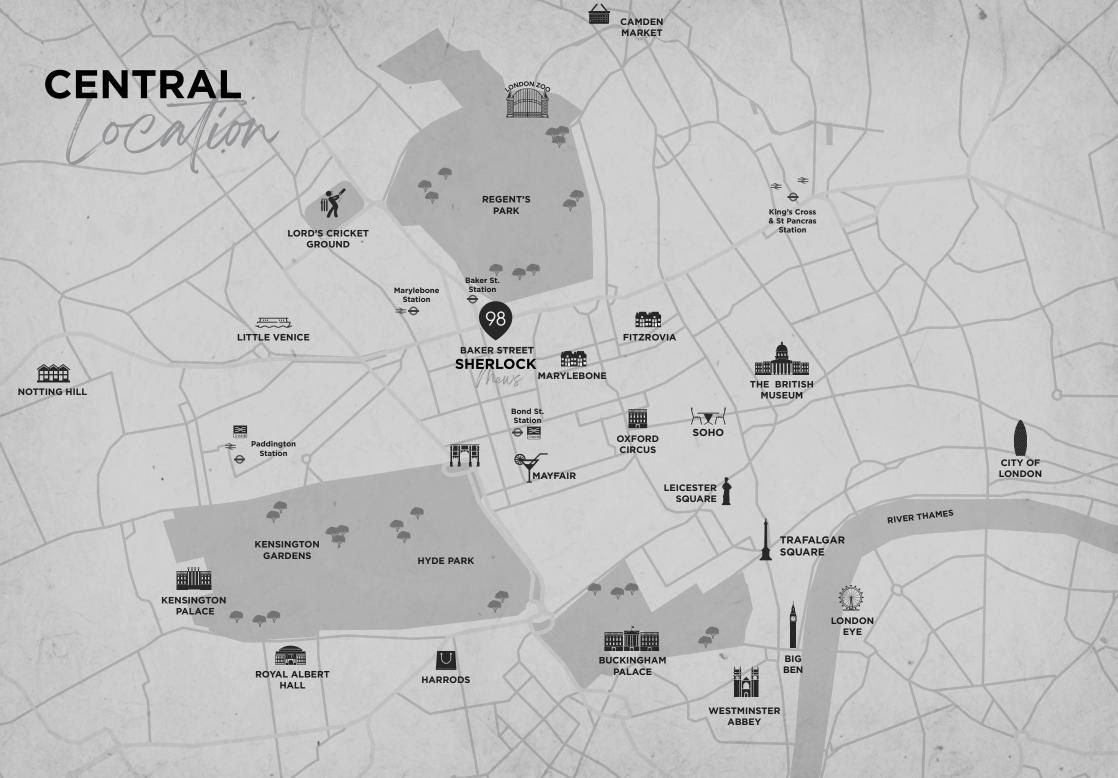

## MAGICAL

A central London location in Westminster, within minutes, reach of Mayfair, Regent Street, Soho and Camden, Marylebone is one of the most desirable and well-placed addresses in the capital. Filled with chic character and rich heritage, Marylebone is home to some of the city's most sought-after culinary delicacies, designer boutiques and exquisite art collections, as well as home to the unmistakable fictional sleuth, Sherlock Holmes.

### SUBURBAN

An address that is home to the renowned fictional slueth, Sherlock Holmes, Baker Street surrounds itself with refined character and elevated lifestyle convenience. A central location outside the hustle and bustle of London city, surrounded by some of the most iconic parks, including the famed Royal Parks - Regent's Park and Hyde Park, residents are treated to centre stage access to the refined London living.