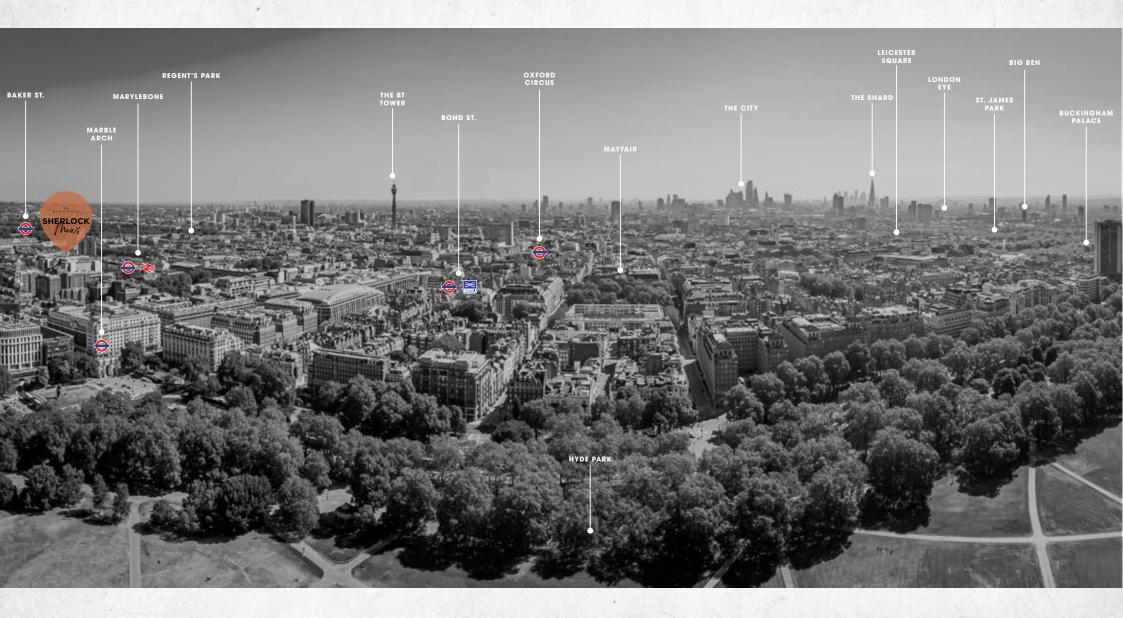

## MAGICAL

A central London location in Westminster, within minutes, reach of Mayfair, Regent Street, Soho and Camden, Marylebone is one of the most desirable and well-placed addresses in the capital. Filled with chic character and rich heritage, Marylebone is home to some of the city's most sought-after culinary delicacies, designer boutiques and exquisite art collections, as well as home to the unmistakable fictional sleuth, Sherlock Holmes.

### SUBURBAN

An address that is home to the renowned fictional slueth, Sherlock Holmes, Baker Street surrounds itself with refined character and elevated lifestyle convenience. A central location outside the hustle and bustle of London city, surrounded by some of the most iconic parks, including the famed Royal Parks - Regent's Park and Hyde Park, residents are treated to centre stage access to the refined London living.