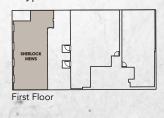

98 BAKER STREET | SHERLOCK Thews

TEEF

Ground Floor

| Total Area   | 196.77 sq.m. | 2,118 sq.ft. |
|--------------|--------------|--------------|
| 2nd Floor    | 81.29 sq.m.  | 875 sq.ft.   |
| 1st Floor    | 80.92 sq.m.  | 871 sq.ff.   |
| Ground Floor | 34.56 sq.m.  | 372 sq.ft.   |

Drawings are provided by our consultants. All dimensions, features and amenities are approximate at time of printing. Actual area may vary from stated area. Drawings not to scale E & OE. The developer reserves the right to make revisions to the floor plans and any features, materials and dimensions mentioned without further notice.